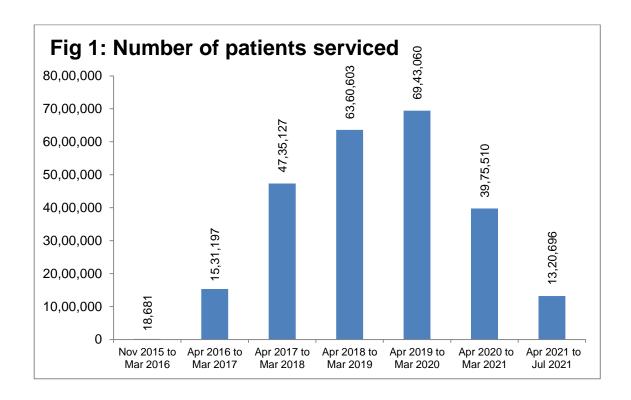

## AMRIT DEENDAYAL MONTHWISE REPORT AS ON 31st JULY 2021

| Month  | Number of patients serviced | Value in MRP<br>(In Lac Rs) | Sales value<br>(In Lac Rs) | Savings to patients (In Lac Rs) | No: of<br>Stores | Employment generated |
|--------|-----------------------------|-----------------------------|----------------------------|---------------------------------|------------------|----------------------|
| Nov-15 | 562                         | 9.62                        | 4.18                       | 5.44                            | 1                | 8                    |
| Dec-15 | 2,403                       | 40.14                       | 17.08                      | 23.06                           | 1                | 8                    |
| Jan-16 | 3,906                       | 72.43                       | 30.18                      | 42.25                           | 1                | 8                    |
| Feb-16 | 5,390                       | 86.9                        | 34.76                      | 52.14                           | 1                | 8                    |
| Mar-16 | 6,420                       | 108.54                      | 41.74                      | 66.79                           | 1                | 8                    |
| Apr-16 | 7,146                       | 168.9                       | 62.4                       | 106.5                           | 1                | 8                    |
| May-16 | 22,622                      | 219.83                      | 84.55                      | 135.28                          | 2                | 28                   |
| Jun-16 | 27,026                      | 253                         | 121.76                     | 131.24                          | 7                | 63                   |
| Jul-16 | 31,125                      | 317.99                      | 161.86                     | 156.14                          | 7                | 68                   |
| Aug-16 | 46,849                      | 388.29                      | 190.23                     | 198.06                          | 11               | 123                  |
| Sep-16 | 63,967                      | 528.8                       | 260.8                      | 268.01                          | 15               | 148                  |
| Oct-16 | 74,139                      | 635.64                      | 317.33                     | 318.31                          | 15               | 148                  |
| Nov-16 | 1,42,782                    | 1,121.64                    | 415.42                     | 706.22                          | 73               | 396                  |
| Dec-16 | 1,94,694                    | 1,825.57                    | 702.14                     | 1,123.43                        | 73               | 408                  |
| Jan-17 | 2,67,807                    | 2,562.41                    | 985.54                     | 1,576.87                        | 76               | 423                  |
| Feb-17 | 2,89,362                    | 3,025.92                    | 1,163.82                   | 1,862.10                        | 81               | 448                  |
| Mar-17 | 3,63,678                    | 3,953.36                    | 1,520.52                   | 2,432.84                        | 83               | 460                  |
| Apr-17 | 3,21,002                    | 2,613.84                    | 1,223.48                   | 1,390.36                        | 84               | 466                  |
| May-17 | 4,56,530                    | 3,513.99                    | 1,622.40                   | 1,891.59                        | 84               | 466                  |
| Jun-17 | 3,94,905                    | 3,230.32                    | 1,547.49                   | 1,682.83                        | 84               | 466                  |
| Jul-17 | 3,45,944                    | 4,110.65                    | 1,869.27                   | 2,241.38                        | 84               | 466                  |
| Aug-17 | 3,69,979                    | 3,405.25                    | 1,652.00                   | 1,753.25                        | 101              | 513                  |
| Sep-17 | 4,00,640                    | 3,748.91                    | 1,896.06                   | 1,852.86                        | 103              | 522                  |
| Oct-17 | 4,02,438                    | 4,118.31                    | 1,929.03                   | 2,189.31                        | 105              | 527                  |
| Nov-17 | 4,22,310                    | 3,617.25                    | 1,691.47                   | 1,925.79                        | 106              | 530                  |
| Dec-17 | 3,79,457                    | 3,248.10                    | 1,585.91                   | 1,662.17                        | 108              | 536                  |
| Jan-18 | 4,13,131                    | 3,775.75                    | 1,683.72                   | 2,092.03                        | 117              | 554                  |
| Feb-18 | 3,87,794                    | 3,724.03                    | 1,620.54                   | 2,103.49                        | 122              | 564                  |
| Mar-18 | 4,40,997                    | 4,618.97                    | 2,089.81                   | 2,529.16                        | 128              | 576                  |
| Apr-18 | 4,43,534                    | 3,874.08                    | 1,733.83                   | 2,140.25                        | 134              | 588                  |
| May-18 | 5,15,943                    | 4,966.63                    | 2,335.64                   | 2,630.99                        | 134              | 588                  |
| Jun-18 | 4,91,114                    | 4,598.29                    | 2,281.06                   | 2,317.22                        | 135              | 590                  |
| Jul-18 | 5,53,816                    | 4,866.75                    | 2,435.20                   | 2,431.55                        | 136              | 592                  |
| Aug-18 | 5,53,470                    | 5,350.26                    | 2,700.65                   | 2,649.61                        | 139              | 598                  |
| Sep-18 | 5,53,664                    | 5,044.76                    | 2,583.02                   | 2,461.74                        | 141              | 602                  |

| Month       | Number of patients serviced | Value in MRP<br>(In Lac Rs) | Sales value<br>(In Lac Rs) | Savings to patients (In Lac Rs) | No: of<br>Stores | Employment<br>generated |
|-------------|-----------------------------|-----------------------------|----------------------------|---------------------------------|------------------|-------------------------|
| Oct-18      | 5,65,782                    | 5,636.97                    | 2,759.70                   | 2,877.28                        | 144              | 608                     |
| Nov-18      | 5,12,591                    | 5,284.35                    | 2,685.84                   | 2,598.51                        | 146              | 612                     |
| Dec-18      | 5,44,375                    | 6,184.41                    | 3,033.59                   | 3,150.83                        | 148              | 616                     |
| Jan-19      | 5,51,891                    | 5,678.92                    | 2,987.73                   | 2,691.19                        | 149              | 618                     |
| Feb-19      | 5,19,921                    | 5,486.06                    | 2,783.02                   | 2,703.04                        | 151              | 622                     |
| Mar-19      | 5,54,502                    | 6,691.44                    | 3,384.33                   | 3,307.11                        | 153              | 626                     |
| Apr-19      | 5,19,162                    | 5,739.82                    | 2,911.85                   | 2,827.97                        | 153              | 626                     |
| May-19      | 5,45,844                    | 6,744.82                    | 3,476.24                   | 3,268.57                        | 158              | 636                     |
| Jun-19      | 5,19,042                    | 6,450.62                    | 3,329.96                   | 3,120.66                        | 164              | 648                     |
| Jul-19      | 6,04,210                    | 6,594.13                    | 3,558.23                   | 3,035.90                        | 164              | 648                     |
| Aug-19      | 5,79,931                    | 6,802.60                    | 3,684.75                   | 3,117.85                        | 165              | 650                     |
| Sep-19      | 5,99,879                    | 7,440.35                    | 3,907.48                   | 3,532.87                        | 168              | 656                     |
| Oct-19      | 5,79,116                    | 7,045.33                    | 3,792.60                   | 3,252.73                        | 169              | 658                     |
| Nov-19      | 6,04,455                    | 8,369.03                    | 4,018.96                   | 4,350.07                        | 174              | 668                     |
| Dec-19      | 5,91,067                    | 7,324.35                    | 3,962.57                   | 3,361.78                        | 194              | 708                     |
| Jan-20      | 6,20,818                    | 8,402.06                    | 4,476.45                   | 3,925.61                        | 200              | 920                     |
| Feb-20      | 6,31,915                    | 8,027.89                    | 4,335.20                   | 3,692.69                        | 206              | 932                     |
| Mar-20      | 5,47,621                    | 9,060.42                    | 4,591.87                   | 4,468.55                        | 206              | 932                     |
| Apr-20      | 2,07,372                    | 4,217.26                    | 1,998.94                   | 2,218.33                        | 206              | 932                     |
| May-20      | 2,22,050                    | 5,182.93                    | 2,745.21                   | 2,437.73                        | 206              | 932                     |
| Jun-20      | 2,65,100                    | 6,138.34                    | 2,897.71                   | 3,240.63                        | 207              | 934                     |
| Jul-20      | 2,95,893                    | 5,868.53                    | 2,848.27                   | 2,020.26                        | 209              | 938                     |
| Aug-20      | 2,77,992                    | 6,164.93                    | 2,920.97                   | 3,243.96                        | 210              | 940                     |
| Sep-20      | 3,22,938                    | 6,507.63                    | 3,081.07                   | 3,426.56                        | 210              | 940                     |
| Oct-20      | 3,35,693                    | 8,009.24                    | 3,666.31                   | 4,342.93                        | 211              | 942                     |
| Nov-20      | 3,33,687                    | 9,062.41                    | 4,051.00                   | 5,047.41                        | 211              | 942                     |
| Dec-20      | 3,81,034                    | 10,110.03                   | 4,727.74                   | 5,382.29                        | 212              | 944                     |
| Jan-21      | 4,03,102                    | 8,628.52                    | 4,143.03                   | 4,485.49                        | 212              | 944                     |
| Feb-21      | 4,34,582                    | 8,302.18                    | 4,180.72                   | 4,121.46                        | 213              | 946                     |
| Mar-21      | 4,96,067                    | 11,899.51                   | 5,747.73                   | 6,151.78                        | 215              | 950                     |
| Apr-21      | 3,39,835                    | 9,096.33                    | 4,059.83                   | 5,036.50                        | 215              | 950                     |
| May-21      | 2,41,907                    | 12,649.44                   | 5,480.49                   | 7,168.96                        | 215              | 950                     |
| Jun-21      | 3,21,414                    | 13,332.94                   | 5,544.30                   | 7,788.64                        | 215              | 950                     |
| Jul-21      | 4,17,540                    | 10,279.20                   | 4,791.92                   | 5,487.29                        | 215              | 950                     |
| Grand Total | 2,48,84,874                 | 3,46,158.13                 | 1,67,124.52                | 1,79,033.65                     | 215              | 950                     |