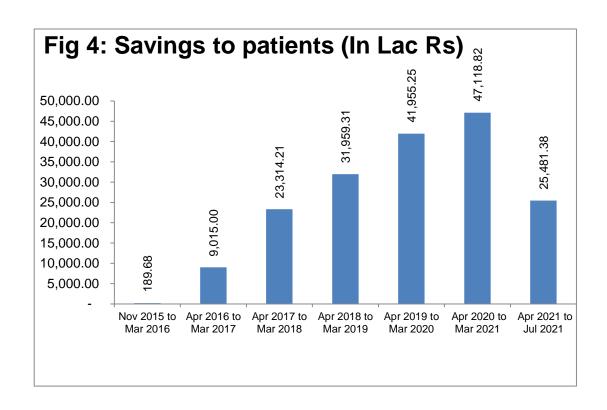

## AMRIT DEENDAYAL MONTHWISE REPORT AS ON 31st JULY 2021

| Month  | Number of patients serviced | Value in MRP<br>(In Lac Rs) | Sales value<br>(In Lac Rs) | Savings to patients (In Lac Rs) | No: of<br>Stores | Employment generated |
|--------|-----------------------------|-----------------------------|----------------------------|---------------------------------|------------------|----------------------|
| Nov-15 | 562                         | 9.62                        | 4.18                       | 5.44                            | 1                | 8                    |
| Dec-15 | 2,403                       | 40.14                       | 17.08                      | 23.06                           | 1                | 8                    |
| Jan-16 | 3,906                       | 72.43                       | 30.18                      | 42.25                           | 1                | 8                    |
| Feb-16 | 5,390                       | 86.9                        | 34.76                      | 52.14                           | 1                | 8                    |
| Mar-16 | 6,420                       | 108.54                      | 41.74                      | 66.79                           | 1                | 8                    |
| Apr-16 | 7,146                       | 168.9                       | 62.4                       | 106.5                           | 1                | 8                    |
| May-16 | 22,622                      | 219.83                      | 84.55                      | 135.28                          | 2                | 28                   |
| Jun-16 | 27,026                      | 253                         | 121.76                     | 131.24                          | 7                | 63                   |
| Jul-16 | 31,125                      | 317.99                      | 161.86                     | 156.14                          | 7                | 68                   |
| Aug-16 | 46,849                      | 388.29                      | 190.23                     | 198.06                          | 11               | 123                  |
| Sep-16 | 63,967                      | 528.8                       | 260.8                      | 268.01                          | 15               | 148                  |
| Oct-16 | 74,139                      | 635.64                      | 317.33                     | 318.31                          | 15               | 148                  |
| Nov-16 | 1,42,782                    | 1,121.64                    | 415.42                     | 706.22                          | 73               | 396                  |
| Dec-16 | 1,94,694                    | 1,825.57                    | 702.14                     | 1,123.43                        | 73               | 408                  |
| Jan-17 | 2,67,807                    | 2,562.41                    | 985.54                     | 1,576.87                        | 76               | 423                  |
| Feb-17 | 2,89,362                    | 3,025.92                    | 1,163.82                   | 1,862.10                        | 81               | 448                  |
| Mar-17 | 3,63,678                    | 3,953.36                    | 1,520.52                   | 2,432.84                        | 83               | 460                  |
| Apr-17 | 3,21,002                    | 2,613.84                    | 1,223.48                   | 1,390.36                        | 84               | 466                  |
| May-17 | 4,56,530                    | 3,513.99                    | 1,622.40                   | 1,891.59                        | 84               | 466                  |
| Jun-17 | 3,94,905                    | 3,230.32                    | 1,547.49                   | 1,682.83                        | 84               | 466                  |
| Jul-17 | 3,45,944                    | 4,110.65                    | 1,869.27                   | 2,241.38                        | 84               | 466                  |
| Aug-17 | 3,69,979                    | 3,405.25                    | 1,652.00                   | 1,753.25                        | 101              | 513                  |
| Sep-17 | 4,00,640                    | 3,748.91                    | 1,896.06                   | 1,852.86                        | 103              | 522                  |
| Oct-17 | 4,02,438                    | 4,118.31                    | 1,929.03                   | 2,189.31                        | 105              | 527                  |
| Nov-17 | 4,22,310                    | 3,617.25                    | 1,691.47                   | 1,925.79                        | 106              | 530                  |
| Dec-17 | 3,79,457                    | 3,248.10                    | 1,585.91                   | 1,662.17                        | 108              | 536                  |
| Jan-18 | 4,13,131                    | 3,775.75                    | 1,683.72                   | 2,092.03                        | 117              | 554                  |
| Feb-18 | 3,87,794                    | 3,724.03                    | 1,620.54                   | 2,103.49                        | 122              | 564                  |
| Mar-18 | 4,40,997                    | 4,618.97                    | 2,089.81                   | 2,529.16                        | 128              | 576                  |
| Apr-18 | 4,43,534                    | 3,874.08                    | 1,733.83                   | 2,140.25                        | 134              | 588                  |
| May-18 | 5,15,943                    | 4,966.63                    | 2,335.64                   | 2,630.99                        | 134              | 588                  |
| Jun-18 | 4,91,114                    | 4,598.29                    | 2,281.06                   | 2,317.22                        | 135              | 590                  |
| Jul-18 | 5,53,816                    | 4,866.75                    | 2,435.20                   | 2,431.55                        | 136              | 592                  |
| Aug-18 | 5,53,470                    | 5,350.26                    | 2,700.65                   | 2,649.61                        | 139              | 598                  |
| Sep-18 | 5,53,664                    | 5,044.76                    | 2,583.02                   | 2,461.74                        | 141              | 602                  |

| Month       | Number of patients serviced | Value in MRP<br>(In Lac Rs) | Sales value<br>(In Lac Rs) | Savings to patients (In Lac Rs) | No: of<br>Stores | Employment<br>generated |
|-------------|-----------------------------|-----------------------------|----------------------------|---------------------------------|------------------|-------------------------|
| Oct-18      | 5,65,782                    | 5,636.97                    | 2,759.70                   | 2,877.28                        | 144              | 608                     |
| Nov-18      | 5,12,591                    | 5,284.35                    | 2,685.84                   | 2,598.51                        | 146              | 612                     |
| Dec-18      | 5,44,375                    | 6,184.41                    | 3,033.59                   | 3,150.83                        | 148              | 616                     |
| Jan-19      | 5,51,891                    | 5,678.92                    | 2,987.73                   | 2,691.19                        | 149              | 618                     |
| Feb-19      | 5,19,921                    | 5,486.06                    | 2,783.02                   | 2,703.04                        | 151              | 622                     |
| Mar-19      | 5,54,502                    | 6,691.44                    | 3,384.33                   | 3,307.11                        | 153              | 626                     |
| Apr-19      | 5,19,162                    | 5,739.82                    | 2,911.85                   | 2,827.97                        | 153              | 626                     |
| May-19      | 5,45,844                    | 6,744.82                    | 3,476.24                   | 3,268.57                        | 158              | 636                     |
| Jun-19      | 5,19,042                    | 6,450.62                    | 3,329.96                   | 3,120.66                        | 164              | 648                     |
| Jul-19      | 6,04,210                    | 6,594.13                    | 3,558.23                   | 3,035.90                        | 164              | 648                     |
| Aug-19      | 5,79,931                    | 6,802.60                    | 3,684.75                   | 3,117.85                        | 165              | 650                     |
| Sep-19      | 5,99,879                    | 7,440.35                    | 3,907.48                   | 3,532.87                        | 168              | 656                     |
| Oct-19      | 5,79,116                    | 7,045.33                    | 3,792.60                   | 3,252.73                        | 169              | 658                     |
| Nov-19      | 6,04,455                    | 8,369.03                    | 4,018.96                   | 4,350.07                        | 174              | 668                     |
| Dec-19      | 5,91,067                    | 7,324.35                    | 3,962.57                   | 3,361.78                        | 194              | 708                     |
| Jan-20      | 6,20,818                    | 8,402.06                    | 4,476.45                   | 3,925.61                        | 200              | 920                     |
| Feb-20      | 6,31,915                    | 8,027.89                    | 4,335.20                   | 3,692.69                        | 206              | 932                     |
| Mar-20      | 5,47,621                    | 9,060.42                    | 4,591.87                   | 4,468.55                        | 206              | 932                     |
| Apr-20      | 2,07,372                    | 4,217.26                    | 1,998.94                   | 2,218.33                        | 206              | 932                     |
| May-20      | 2,22,050                    | 5,182.93                    | 2,745.21                   | 2,437.73                        | 206              | 932                     |
| Jun-20      | 2,65,100                    | 6,138.34                    | 2,897.71                   | 3,240.63                        | 207              | 934                     |
| Jul-20      | 2,95,893                    | 5,868.53                    | 2,848.27                   | 2,020.26                        | 209              | 938                     |
| Aug-20      | 2,77,992                    | 6,164.93                    | 2,920.97                   | 3,243.96                        | 210              | 940                     |
| Sep-20      | 3,22,938                    | 6,507.63                    | 3,081.07                   | 3,426.56                        | 210              | 940                     |
| Oct-20      | 3,35,693                    | 8,009.24                    | 3,666.31                   | 4,342.93                        | 211              | 942                     |
| Nov-20      | 3,33,687                    | 9,062.41                    | 4,051.00                   | 5,047.41                        | 211              | 942                     |
| Dec-20      | 3,81,034                    | 10,110.03                   | 4,727.74                   | 5,382.29                        | 212              | 944                     |
| Jan-21      | 4,03,102                    | 8,628.52                    | 4,143.03                   | 4,485.49                        | 212              | 944                     |
| Feb-21      | 4,34,582                    | 8,302.18                    | 4,180.72                   | 4,121.46                        | 213              | 946                     |
| Mar-21      | 4,96,067                    | 11,899.51                   | 5,747.73                   | 6,151.78                        | 215              | 950                     |
| Apr-21      | 3,39,835                    | 9,096.33                    | 4,059.83                   | 5,036.50                        | 215              | 950                     |
| May-21      | 2,41,907                    | 12,649.44                   | 5,480.49                   | 7,168.96                        | 215              | 950                     |
| Jun-21      | 3,21,414                    | 13,332.94                   | 5,544.30                   | 7,788.64                        | 215              | 950                     |
| Jul-21      | 4,17,540                    | 10,279.20                   | 4,791.92                   | 5,487.29                        | 215              | 950                     |
| Grand Total | 2,48,84,874                 | 3,46,158.13                 | 1,67,124.52                | 1,79,033.65                     | 215              | 950                     |