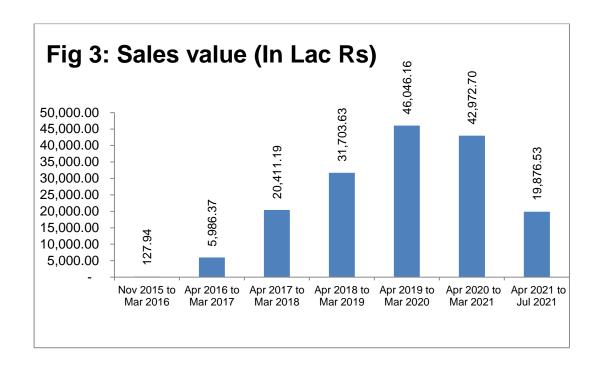

## AMRIT DEENDAYAL MONTHWISE REPORT AS ON 31st JULY 2021

| Month  | Number of patients serviced | Value in MRP<br>(In Lac Rs) | Sales value<br>(In Lac Rs) | Savings to patients (In Lac Rs) | No: of<br>Stores | Employment generated |
|--------|-----------------------------|-----------------------------|----------------------------|---------------------------------|------------------|----------------------|
| Nov-15 | 562                         | 9.62                        | 4.18                       | 5.44                            | 1                | 8                    |
| Dec-15 | 2,403                       | 40.14                       | 17.08                      | 23.06                           | 1                | 8                    |
| Jan-16 | 3,906                       | 72.43                       | 30.18                      | 42.25                           | 1                | 8                    |
| Feb-16 | 5,390                       | 86.9                        | 34.76                      | 52.14                           | 1                | 8                    |
| Mar-16 | 6,420                       | 108.54                      | 41.74                      | 66.79                           | 1                | 8                    |
| Apr-16 | 7,146                       | 168.9                       | 62.4                       | 106.5                           | 1                | 8                    |
| May-16 | 22,622                      | 219.83                      | 84.55                      | 135.28                          | 2                | 28                   |
| Jun-16 | 27,026                      | 253                         | 121.76                     | 131.24                          | 7                | 63                   |
| Jul-16 | 31,125                      | 317.99                      | 161.86                     | 156.14                          | 7                | 68                   |
| Aug-16 | 46,849                      | 388.29                      | 190.23                     | 198.06                          | 11               | 123                  |
| Sep-16 | 63,967                      | 528.8                       | 260.8                      | 268.01                          | 15               | 148                  |
| Oct-16 | 74,139                      | 635.64                      | 317.33                     | 318.31                          | 15               | 148                  |
| Nov-16 | 1,42,782                    | 1,121.64                    | 415.42                     | 706.22                          | 73               | 396                  |
| Dec-16 | 1,94,694                    | 1,825.57                    | 702.14                     | 1,123.43                        | 73               | 408                  |
| Jan-17 | 2,67,807                    | 2,562.41                    | 985.54                     | 1,576.87                        | 76               | 423                  |
| Feb-17 | 2,89,362                    | 3,025.92                    | 1,163.82                   | 1,862.10                        | 81               | 448                  |
| Mar-17 | 3,63,678                    | 3,953.36                    | 1,520.52                   | 2,432.84                        | 83               | 460                  |
| Apr-17 | 3,21,002                    | 2,613.84                    | 1,223.48                   | 1,390.36                        | 84               | 466                  |
| May-17 | 4,56,530                    | 3,513.99                    | 1,622.40                   | 1,891.59                        | 84               | 466                  |
| Jun-17 | 3,94,905                    | 3,230.32                    | 1,547.49                   | 1,682.83                        | 84               | 466                  |
| Jul-17 | 3,45,944                    | 4,110.65                    | 1,869.27                   | 2,241.38                        | 84               | 466                  |
| Aug-17 | 3,69,979                    | 3,405.25                    | 1,652.00                   | 1,753.25                        | 101              | 513                  |
| Sep-17 | 4,00,640                    | 3,748.91                    | 1,896.06                   | 1,852.86                        | 103              | 522                  |
| Oct-17 | 4,02,438                    | 4,118.31                    | 1,929.03                   | 2,189.31                        | 105              | 527                  |
| Nov-17 | 4,22,310                    | 3,617.25                    | 1,691.47                   | 1,925.79                        | 106              | 530                  |
| Dec-17 | 3,79,457                    | 3,248.10                    | 1,585.91                   | 1,662.17                        | 108              | 536                  |
| Jan-18 | 4,13,131                    | 3,775.75                    | 1,683.72                   | 2,092.03                        | 117              | 554                  |
| Feb-18 | 3,87,794                    | 3,724.03                    | 1,620.54                   | 2,103.49                        | 122              | 564                  |
| Mar-18 | 4,40,997                    | 4,618.97                    | 2,089.81                   | 2,529.16                        | 128              | 576                  |
| Apr-18 | 4,43,534                    | 3,874.08                    | 1,733.83                   | 2,140.25                        | 134              | 588                  |
| May-18 | 5,15,943                    | 4,966.63                    | 2,335.64                   | 2,630.99                        | 134              | 588                  |
| Jun-18 | 4,91,114                    | 4,598.29                    | 2,281.06                   | 2,317.22                        | 135              | 590                  |
| Jul-18 | 5,53,816                    | 4,866.75                    | 2,435.20                   | 2,431.55                        | 136              | 592                  |
| Aug-18 | 5,53,470                    | 5,350.26                    | 2,700.65                   | 2,649.61                        | 139              | 598                  |
| Sep-18 | 5,53,664                    | 5,044.76                    | 2,583.02                   | 2,461.74                        | 141              | 602                  |

| Month       | Number of patients serviced | Value in MRP<br>(In Lac Rs) | Sales value<br>(In Lac Rs) | Savings to patients (In Lac Rs) | No: of<br>Stores | Employment<br>generated |
|-------------|-----------------------------|-----------------------------|----------------------------|---------------------------------|------------------|-------------------------|
| Oct-18      | 5,65,782                    | 5,636.97                    | 2,759.70                   | 2,877.28                        | 144              | 608                     |
| Nov-18      | 5,12,591                    | 5,284.35                    | 2,685.84                   | 2,598.51                        | 146              | 612                     |
| Dec-18      | 5,44,375                    | 6,184.41                    | 3,033.59                   | 3,150.83                        | 148              | 616                     |
| Jan-19      | 5,51,891                    | 5,678.92                    | 2,987.73                   | 2,691.19                        | 149              | 618                     |
| Feb-19      | 5,19,921                    | 5,486.06                    | 2,783.02                   | 2,703.04                        | 151              | 622                     |
| Mar-19      | 5,54,502                    | 6,691.44                    | 3,384.33                   | 3,307.11                        | 153              | 626                     |
| Apr-19      | 5,19,162                    | 5,739.82                    | 2,911.85                   | 2,827.97                        | 153              | 626                     |
| May-19      | 5,45,844                    | 6,744.82                    | 3,476.24                   | 3,268.57                        | 158              | 636                     |
| Jun-19      | 5,19,042                    | 6,450.62                    | 3,329.96                   | 3,120.66                        | 164              | 648                     |
| Jul-19      | 6,04,210                    | 6,594.13                    | 3,558.23                   | 3,035.90                        | 164              | 648                     |
| Aug-19      | 5,79,931                    | 6,802.60                    | 3,684.75                   | 3,117.85                        | 165              | 650                     |
| Sep-19      | 5,99,879                    | 7,440.35                    | 3,907.48                   | 3,532.87                        | 168              | 656                     |
| Oct-19      | 5,79,116                    | 7,045.33                    | 3,792.60                   | 3,252.73                        | 169              | 658                     |
| Nov-19      | 6,04,455                    | 8,369.03                    | 4,018.96                   | 4,350.07                        | 174              | 668                     |
| Dec-19      | 5,91,067                    | 7,324.35                    | 3,962.57                   | 3,361.78                        | 194              | 708                     |
| Jan-20      | 6,20,818                    | 8,402.06                    | 4,476.45                   | 3,925.61                        | 200              | 920                     |
| Feb-20      | 6,31,915                    | 8,027.89                    | 4,335.20                   | 3,692.69                        | 206              | 932                     |
| Mar-20      | 5,47,621                    | 9,060.42                    | 4,591.87                   | 4,468.55                        | 206              | 932                     |
| Apr-20      | 2,07,372                    | 4,217.26                    | 1,998.94                   | 2,218.33                        | 206              | 932                     |
| May-20      | 2,22,050                    | 5,182.93                    | 2,745.21                   | 2,437.73                        | 206              | 932                     |
| Jun-20      | 2,65,100                    | 6,138.34                    | 2,897.71                   | 3,240.63                        | 207              | 934                     |
| Jul-20      | 2,95,893                    | 5,868.53                    | 2,848.27                   | 2,020.26                        | 209              | 938                     |
| Aug-20      | 2,77,992                    | 6,164.93                    | 2,920.97                   | 3,243.96                        | 210              | 940                     |
| Sep-20      | 3,22,938                    | 6,507.63                    | 3,081.07                   | 3,426.56                        | 210              | 940                     |
| Oct-20      | 3,35,693                    | 8,009.24                    | 3,666.31                   | 4,342.93                        | 211              | 942                     |
| Nov-20      | 3,33,687                    | 9,062.41                    | 4,051.00                   | 5,047.41                        | 211              | 942                     |
| Dec-20      | 3,81,034                    | 10,110.03                   | 4,727.74                   | 5,382.29                        | 212              | 944                     |
| Jan-21      | 4,03,102                    | 8,628.52                    | 4,143.03                   | 4,485.49                        | 212              | 944                     |
| Feb-21      | 4,34,582                    | 8,302.18                    | 4,180.72                   | 4,121.46                        | 213              | 946                     |
| Mar-21      | 4,96,067                    | 11,899.51                   | 5,747.73                   | 6,151.78                        | 215              | 950                     |
| Apr-21      | 3,39,835                    | 9,096.33                    | 4,059.83                   | 5,036.50                        | 215              | 950                     |
| May-21      | 2,41,907                    | 12,649.44                   | 5,480.49                   | 7,168.96                        | 215              | 950                     |
| Jun-21      | 3,21,414                    | 13,332.94                   | 5,544.30                   | 7,788.64                        | 215              | 950                     |
| Jul-21      | 4,17,540                    | 10,279.20                   | 4,791.92                   | 5,487.29                        | 215              | 950                     |
| Grand Total | 2,48,84,874                 | 3,46,158.13                 | 1,67,124.52                | 1,79,033.65                     | 215              | 950                     |