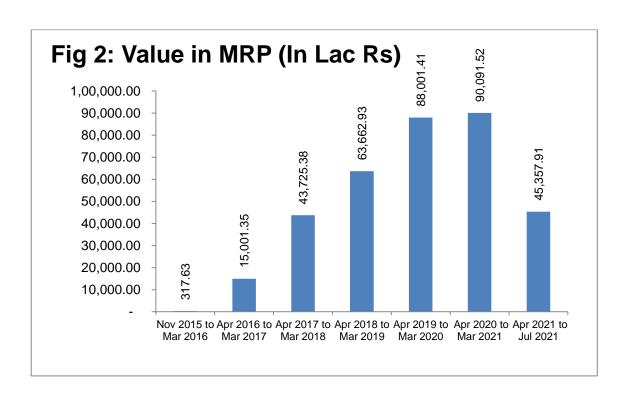

## AMRIT DEENDAYAL MONTHWISE REPORT AS ON 31st JULY 2021

| Month  | Number of patients serviced | Value in MRP<br>(In Lac Rs) | Sales value<br>(In Lac Rs) | Savings to patients (In Lac Rs) | No: of<br>Stores | Employment generated |
|--------|-----------------------------|-----------------------------|----------------------------|---------------------------------|------------------|----------------------|
| Nov-15 | 562                         | 9.62                        | 4.18                       | 5.44                            | 1                | 8                    |
| Dec-15 | 2,403                       | 40.14                       | 17.08                      | 23.06                           | 1                | 8                    |
| Jan-16 | 3,906                       | 72.43                       | 30.18                      | 42.25                           | 1                | 8                    |
| Feb-16 | 5,390                       | 86.9                        | 34.76                      | 52.14                           | 1                | 8                    |
| Mar-16 | 6,420                       | 108.54                      | 41.74                      | 66.79                           | 1                | 8                    |
| Apr-16 | 7,146                       | 168.9                       | 62.4                       | 106.5                           | 1                | 8                    |
| May-16 | 22,622                      | 219.83                      | 84.55                      | 135.28                          | 2                | 28                   |
| Jun-16 | 27,026                      | 253                         | 121.76                     | 131.24                          | 7                | 63                   |
| Jul-16 | 31,125                      | 317.99                      | 161.86                     | 156.14                          | 7                | 68                   |
| Aug-16 | 46,849                      | 388.29                      | 190.23                     | 198.06                          | 11               | 123                  |
| Sep-16 | 63,967                      | 528.8                       | 260.8                      | 268.01                          | 15               | 148                  |
| Oct-16 | 74,139                      | 635.64                      | 317.33                     | 318.31                          | 15               | 148                  |
| Nov-16 | 1,42,782                    | 1,121.64                    | 415.42                     | 706.22                          | 73               | 396                  |
| Dec-16 | 1,94,694                    | 1,825.57                    | 702.14                     | 1,123.43                        | 73               | 408                  |
| Jan-17 | 2,67,807                    | 2,562.41                    | 985.54                     | 1,576.87                        | 76               | 423                  |
| Feb-17 | 2,89,362                    | 3,025.92                    | 1,163.82                   | 1,862.10                        | 81               | 448                  |
| Mar-17 | 3,63,678                    | 3,953.36                    | 1,520.52                   | 2,432.84                        | 83               | 460                  |
| Apr-17 | 3,21,002                    | 2,613.84                    | 1,223.48                   | 1,390.36                        | 84               | 466                  |
| May-17 | 4,56,530                    | 3,513.99                    | 1,622.40                   | 1,891.59                        | 84               | 466                  |
| Jun-17 | 3,94,905                    | 3,230.32                    | 1,547.49                   | 1,682.83                        | 84               | 466                  |
| Jul-17 | 3,45,944                    | 4,110.65                    | 1,869.27                   | 2,241.38                        | 84               | 466                  |
| Aug-17 | 3,69,979                    | 3,405.25                    | 1,652.00                   | 1,753.25                        | 101              | 513                  |
| Sep-17 | 4,00,640                    | 3,748.91                    | 1,896.06                   | 1,852.86                        | 103              | 522                  |
| Oct-17 | 4,02,438                    | 4,118.31                    | 1,929.03                   | 2,189.31                        | 105              | 527                  |
| Nov-17 | 4,22,310                    | 3,617.25                    | 1,691.47                   | 1,925.79                        | 106              | 530                  |
| Dec-17 | 3,79,457                    | 3,248.10                    | 1,585.91                   | 1,662.17                        | 108              | 536                  |
| Jan-18 | 4,13,131                    | 3,775.75                    | 1,683.72                   | 2,092.03                        | 117              | 554                  |
| Feb-18 | 3,87,794                    | 3,724.03                    | 1,620.54                   | 2,103.49                        | 122              | 564                  |
| Mar-18 | 4,40,997                    | 4,618.97                    | 2,089.81                   | 2,529.16                        | 128              | 576                  |
| Apr-18 | 4,43,534                    | 3,874.08                    | 1,733.83                   | 2,140.25                        | 134              | 588                  |
| May-18 | 5,15,943                    | 4,966.63                    | 2,335.64                   | 2,630.99                        | 134              | 588                  |
| Jun-18 | 4,91,114                    | 4,598.29                    | 2,281.06                   | 2,317.22                        | 135              | 590                  |
| Jul-18 | 5,53,816                    | 4,866.75                    | 2,435.20                   | 2,431.55                        | 136              | 592                  |
| Aug-18 | 5,53,470                    | 5,350.26                    | 2,700.65                   | 2,649.61                        | 139              | 598                  |
| Sep-18 | 5,53,664                    | 5,044.76                    | 2,583.02                   | 2,461.74                        | 141              | 602                  |

| Month       | Number of patients serviced | Value in MRP<br>(In Lac Rs) | Sales value<br>(In Lac Rs) | Savings to patients (In Lac Rs) | No: of<br>Stores | Employment<br>generated |
|-------------|-----------------------------|-----------------------------|----------------------------|---------------------------------|------------------|-------------------------|
| Oct-18      | 5,65,782                    | 5,636.97                    | 2,759.70                   | 2,877.28                        | 144              | 608                     |
| Nov-18      | 5,12,591                    | 5,284.35                    | 2,685.84                   | 2,598.51                        | 146              | 612                     |
| Dec-18      | 5,44,375                    | 6,184.41                    | 3,033.59                   | 3,150.83                        | 148              | 616                     |
| Jan-19      | 5,51,891                    | 5,678.92                    | 2,987.73                   | 2,691.19                        | 149              | 618                     |
| Feb-19      | 5,19,921                    | 5,486.06                    | 2,783.02                   | 2,703.04                        | 151              | 622                     |
| Mar-19      | 5,54,502                    | 6,691.44                    | 3,384.33                   | 3,307.11                        | 153              | 626                     |
| Apr-19      | 5,19,162                    | 5,739.82                    | 2,911.85                   | 2,827.97                        | 153              | 626                     |
| May-19      | 5,45,844                    | 6,744.82                    | 3,476.24                   | 3,268.57                        | 158              | 636                     |
| Jun-19      | 5,19,042                    | 6,450.62                    | 3,329.96                   | 3,120.66                        | 164              | 648                     |
| Jul-19      | 6,04,210                    | 6,594.13                    | 3,558.23                   | 3,035.90                        | 164              | 648                     |
| Aug-19      | 5,79,931                    | 6,802.60                    | 3,684.75                   | 3,117.85                        | 165              | 650                     |
| Sep-19      | 5,99,879                    | 7,440.35                    | 3,907.48                   | 3,532.87                        | 168              | 656                     |
| Oct-19      | 5,79,116                    | 7,045.33                    | 3,792.60                   | 3,252.73                        | 169              | 658                     |
| Nov-19      | 6,04,455                    | 8,369.03                    | 4,018.96                   | 4,350.07                        | 174              | 668                     |
| Dec-19      | 5,91,067                    | 7,324.35                    | 3,962.57                   | 3,361.78                        | 194              | 708                     |
| Jan-20      | 6,20,818                    | 8,402.06                    | 4,476.45                   | 3,925.61                        | 200              | 920                     |
| Feb-20      | 6,31,915                    | 8,027.89                    | 4,335.20                   | 3,692.69                        | 206              | 932                     |
| Mar-20      | 5,47,621                    | 9,060.42                    | 4,591.87                   | 4,468.55                        | 206              | 932                     |
| Apr-20      | 2,07,372                    | 4,217.26                    | 1,998.94                   | 2,218.33                        | 206              | 932                     |
| May-20      | 2,22,050                    | 5,182.93                    | 2,745.21                   | 2,437.73                        | 206              | 932                     |
| Jun-20      | 2,65,100                    | 6,138.34                    | 2,897.71                   | 3,240.63                        | 207              | 934                     |
| Jul-20      | 2,95,893                    | 5,868.53                    | 2,848.27                   | 2,020.26                        | 209              | 938                     |
| Aug-20      | 2,77,992                    | 6,164.93                    | 2,920.97                   | 3,243.96                        | 210              | 940                     |
| Sep-20      | 3,22,938                    | 6,507.63                    | 3,081.07                   | 3,426.56                        | 210              | 940                     |
| Oct-20      | 3,35,693                    | 8,009.24                    | 3,666.31                   | 4,342.93                        | 211              | 942                     |
| Nov-20      | 3,33,687                    | 9,062.41                    | 4,051.00                   | 5,047.41                        | 211              | 942                     |
| Dec-20      | 3,81,034                    | 10,110.03                   | 4,727.74                   | 5,382.29                        | 212              | 944                     |
| Jan-21      | 4,03,102                    | 8,628.52                    | 4,143.03                   | 4,485.49                        | 212              | 944                     |
| Feb-21      | 4,34,582                    | 8,302.18                    | 4,180.72                   | 4,121.46                        | 213              | 946                     |
| Mar-21      | 4,96,067                    | 11,899.51                   | 5,747.73                   | 6,151.78                        | 215              | 950                     |
| Apr-21      | 3,39,835                    | 9,096.33                    | 4,059.83                   | 5,036.50                        | 215              | 950                     |
| May-21      | 2,41,907                    | 12,649.44                   | 5,480.49                   | 7,168.96                        | 215              | 950                     |
| Jun-21      | 3,21,414                    | 13,332.94                   | 5,544.30                   | 7,788.64                        | 215              | 950                     |
| Jul-21      | 4,17,540                    | 10,279.20                   | 4,791.92                   | 5,487.29                        | 215              | 950                     |
| Grand Total | 2,48,84,874                 | 3,46,158.13                 | 1,67,124.52                | 1,79,033.65                     | 215              | 950                     |