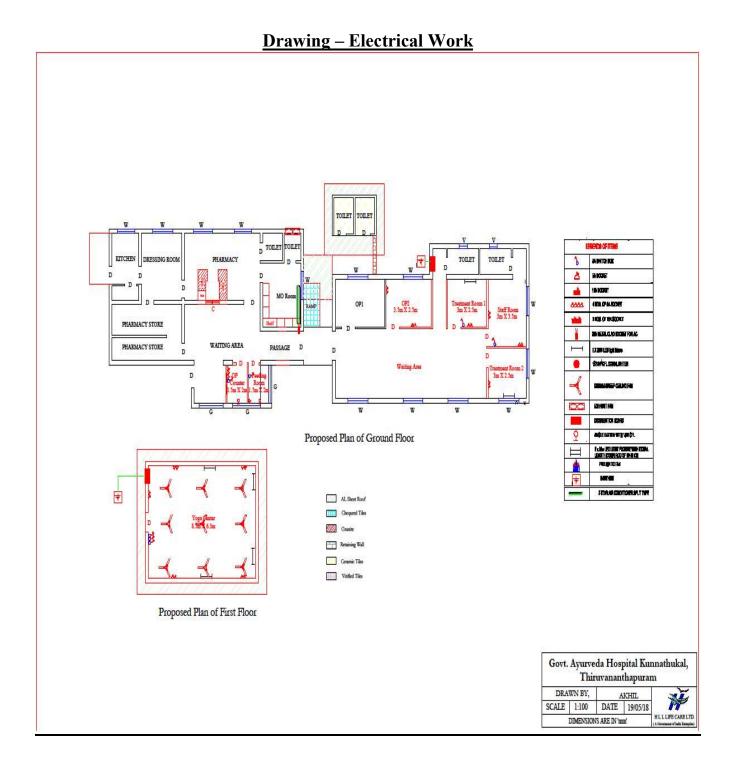

# <u>Upgradation of Govt. Ayurveda Dispensary, Kunnathukal,</u> <u>Thiruvanathapuram, Kerala state</u> (CIVIL AND ELECTRICAL WORKS ON TURNKEY BASIS)