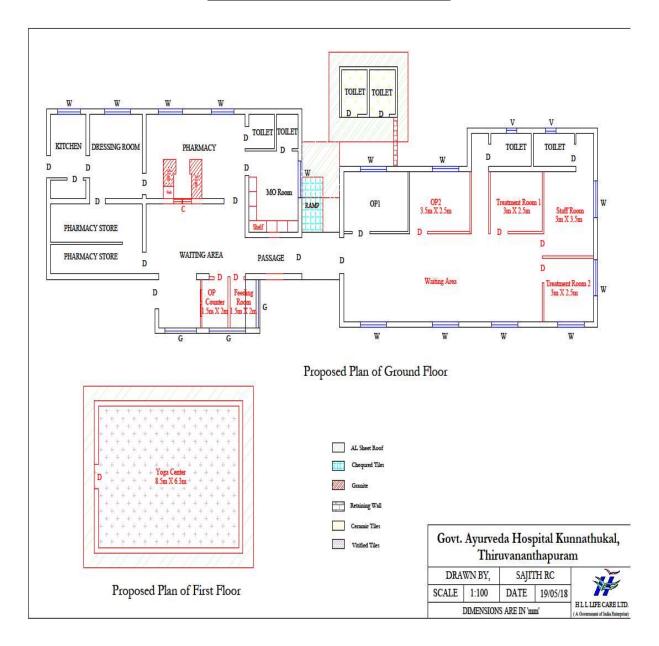

# <u>Upgradation of Govt. Ayurveda Dispensary, Kunnathukal,</u> <u>Thiruvanathapuram, Kerala state</u> (CIVIL AND ELECTRICAL WORKS ON TURNKEY BASIS)