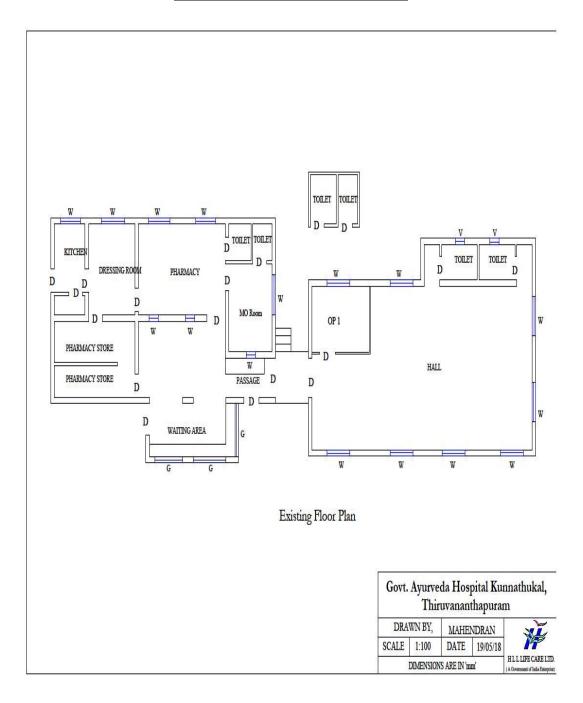

# <u>Upgradation of Govt. Ayurveda Dispensary, Kunnathukal,</u> <u>Thiruvanathapuram, Kerala state</u> (CIVIL AND ELECTRICAL WORKS ON TURNKEY BASIS)