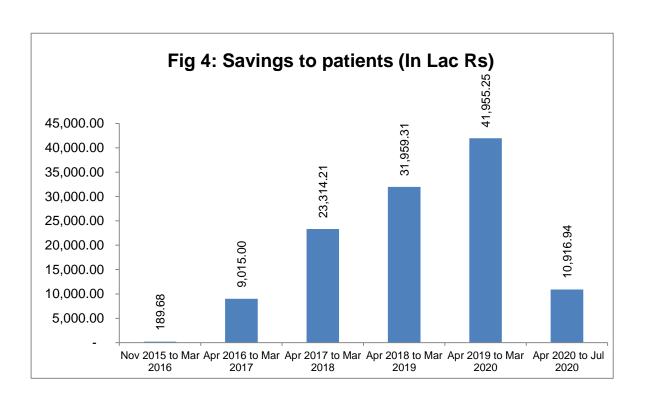

#### AMRIT DEENDAYAL PERFORMANCE GRAPHICAL REPRESENTATION

As on 31<sup>st</sup> June 2020, **205.79 Lakhs** patients have benefitted from AMRIT Pharmacies. The value of drugs dispensed at MRP is **Rs. 2321.16 Crores** and the patients have benefitted with a savings of **Rs. 1173.50 Crores** from AMRIT stores thereby reducing their out of pocket expenditure.

## HIGHLIGHTS AS ON 31st JULY 2020

No: of Patients Served: 205.79 Lakhs

Value of drugs dispensed at MRP: ₹ 2321.16 Crores

Sales value: ₹ 1147.65 Crores

Savings to the Patients: ₹ 1173.50 Crores

Number of stores: 209