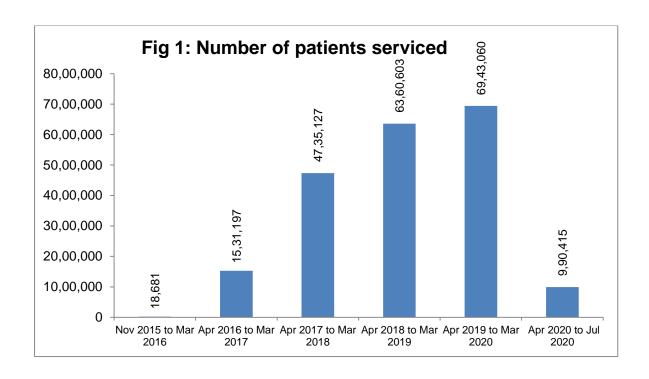

#### AMRIT DEENDAYAL PERFORMANCE GRAPHICAL REPRESENTATION

As on 31<sup>st</sup> June 2020, **205.79 Lakhs** patients have benefitted from AMRIT Pharmacies. The value of drugs dispensed at MRP is **Rs. 2321.16 Crores** and the patients have benefitted with a savings of **Rs. 1173.50 Crores** from AMRIT stores thereby reducing their out of pocket expenditure.

## HIGHLIGHTS AS ON 31st JULY 2020

No: of Patients Served: 205.79 Lakhs

Value of drugs dispensed at MRP: ₹ 2321.16 Crores

Sales value: ₹ 1147.65 Crores

Savings to the Patients: ₹ 1173.50 Crores

Number of stores: 209