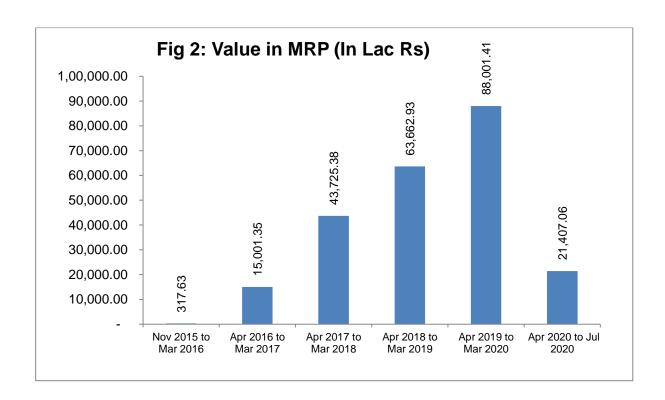

#### AMRIT DEENDAYAL PERFORMANCE GRAPHICAL REPRESENTATION

As on 31<sup>st</sup> June 2020, **205.79 Lakhs** patients have benefitted from AMRIT Pharmacies. The value of drugs dispensed at MRP is **Rs. 2321.16 Crores** and the patients have benefitted with a savings of **Rs. 1173.50 Crores** from AMRIT stores thereby reducing their out of pocket expenditure.

## HIGHLIGHTS AS ON 31st JULY 2020

No: of Patients Served: 205.79 Lakhs

Value of drugs dispensed at MRP: ₹ 2321.16 Crores

Sales value: ₹ 1147.65 Crores

Savings to the Patients: ₹ 1173.50 Crores

Number of stores: 209