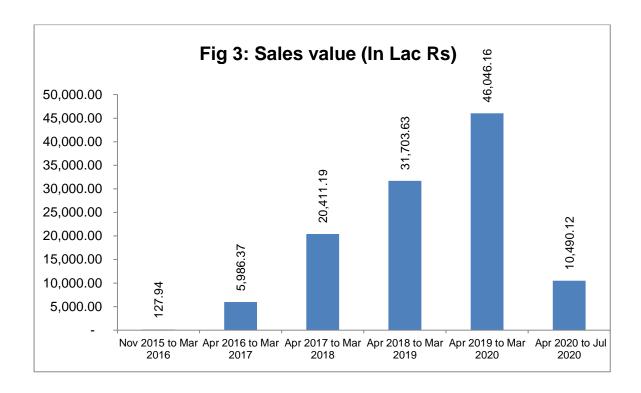

#### AMRIT DEENDAYAL PERFORMANCE GRAPHICAL REPRESENTATION

## HIGHLIGHTS AS ON 31st JULY 2020

No: of Patients Served: 205.79 Lakhs

Value of drugs dispensed at MRP: ₹ 2321.16 Crores

Sales value: ₹ 1147.65 Crores

Savings to the Patients: ₹ 1173.50 Crores

Number of stores: 209