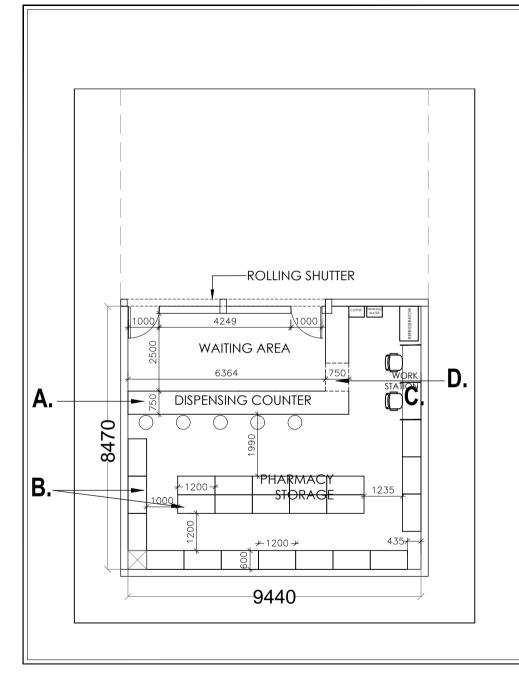

- (A) 1050 mm high dispensing counter.12 mm thick Korean acrylic sheet to be used for counter on 25 mm thick commercial ply. Display unit with 18 mm thick laminated shelf's to be inbuilt in counter as/design.
- (B) 2400 mm high storage unit.600 mm deep and 1200mm wide laminated storage unit with 8mm thick toughened glass shelves. Shutters at bottom and top fixed with auto hinges to be provided. The ht. of 600mm deep storage shall be 750mm.350mm deep storage unit to be fixed between two 150mm wide laminated facia.330 mm wide 8mm thick toughened glass shelves to be fixed with bracket till 2100mm. In built overhead unit of 350 mm depth 300 mm height to be fixed above 2100mm ht. as /design
- (C) Linear Work station (1200 x 600)
- (D.) Movable counter with castor wheels.