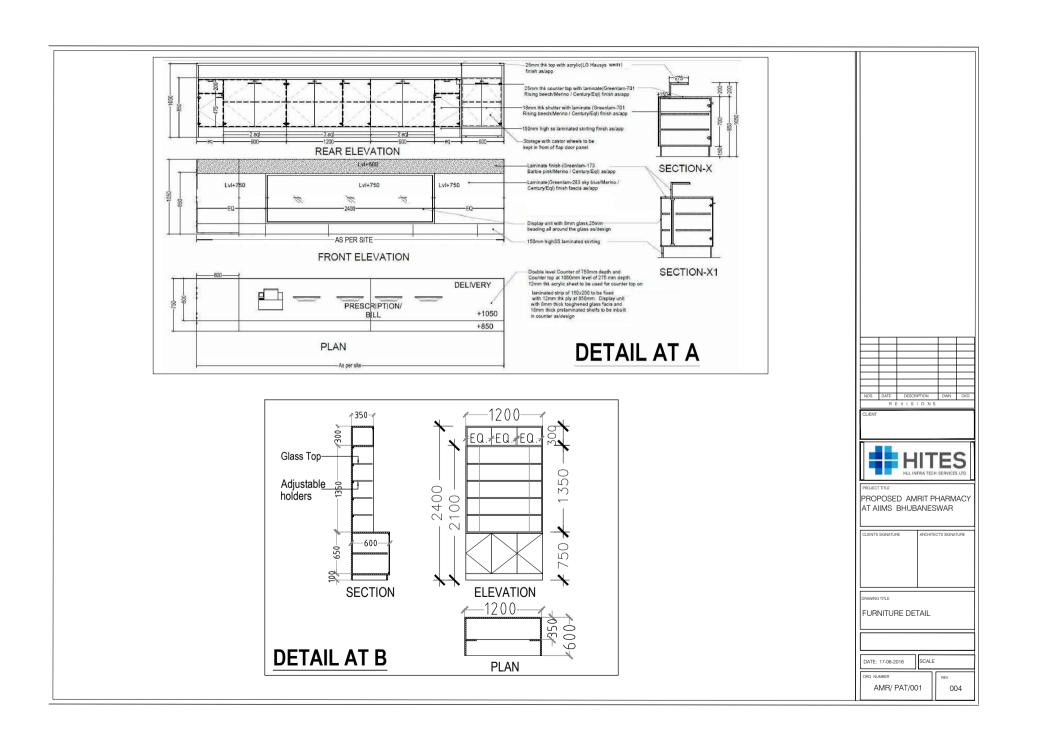

- (A) 1050 mm high dispensing counter.12 mm thick Korean acrylic sheet to be used for counter on 25 mm thick commercial ply. Display unit with 18 mm thick laminated shelf's to be inbuilt in counter as/design.
- (B) 2400 mm high storage unit.600 mm deep and 1200mm wide laminated storage unit with 8mm thick toughened glass shelves. Shutters at bottom and top fixed with auto hinges to be provided. The ht. of 600mm deep storage shall be 750mm.350mm deep storage unit to be fixed between two 150mm wide laminated facia.330 mm wide 8mm thick toughened glass shelves to be fixed with bracket till 2100mm. In built overhead unit of 350 mm depth 300 mm height to be fixed above 2100mm ht. as /design
- (C) Linear Work station (1200 x 600)
- (D.) Movable counter with castor wheels.