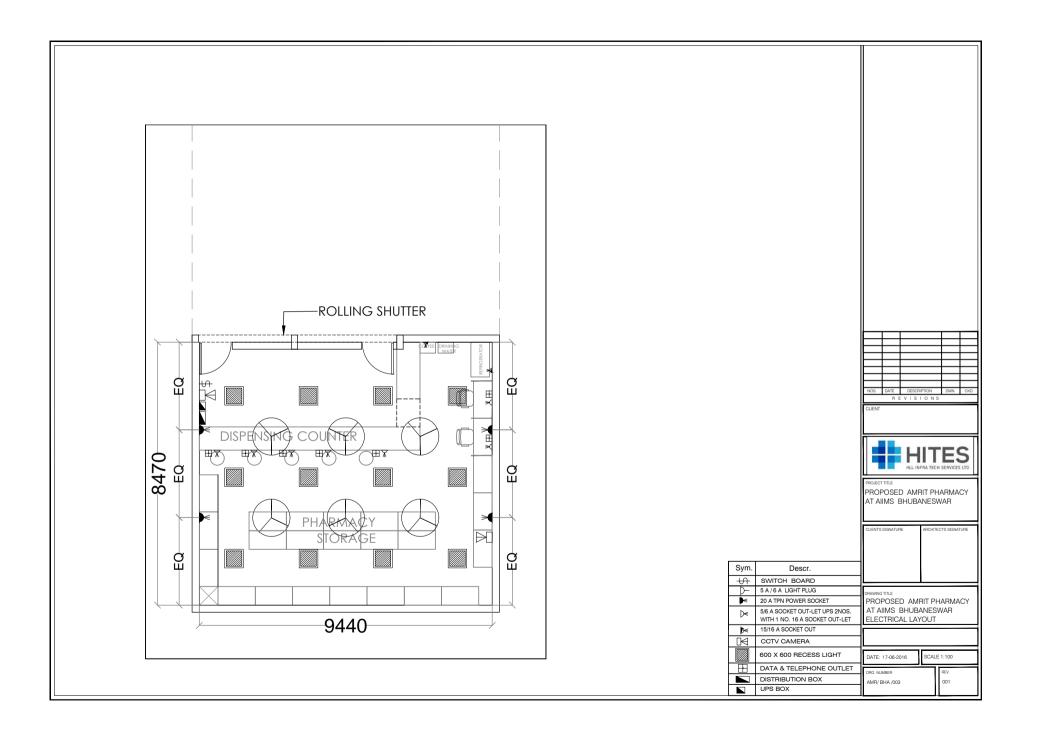

- (A) 1050 mm high dispensing counter.12 mm thick Korean acrylic sheet to be used for counter on 25 mm thick commercial ply. Display unit with 18 mm thick laminated shelf's to be inbuilt in counter as/design.
- (B) 2400 mm high storage unit.600 mm deep and 1200mm wide laminated storage unit with 8mm thick toughened glass shelves. Shutters at bottom and top fixed with auto hinges to be provided. The ht. of 600mm deep storage shall be 750mm.350mm deep storage unit to be fixed between two 150mm wide laminated facia.330 mm wide 8mm thick toughened glass shelves to be fixed with bracket till 2100mm. In built overhead unit of 350 mm depth 300 mm height to be fixed above 2100mm ht. as /design
- (C) Linear Work station (1200 x 600)
- (D.) Movable counter with castor wheels.