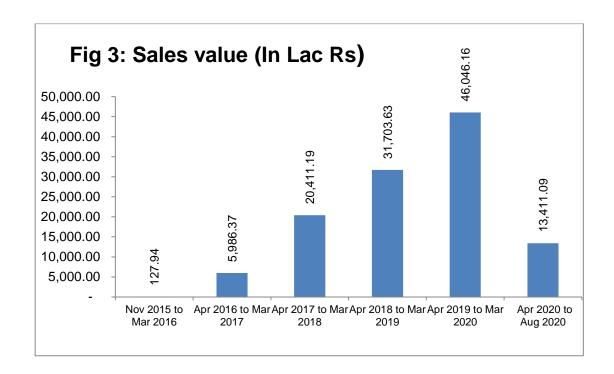

#### AMRIT DEENDAYAL PERFORMANCE GRAPHICAL REPRESENTATION

# HIGHLIGHTS AS ON 31st AUGUST 2020

No: of Patients Served: 208.57 Lakhs

Value of drugs dispensed at MRP: ₹ 2382.81 Crores

Sales value: ₹ 1176.86 Crores

Savings to the Patients: ₹ 1205.94 Crores

Number of stores: 210