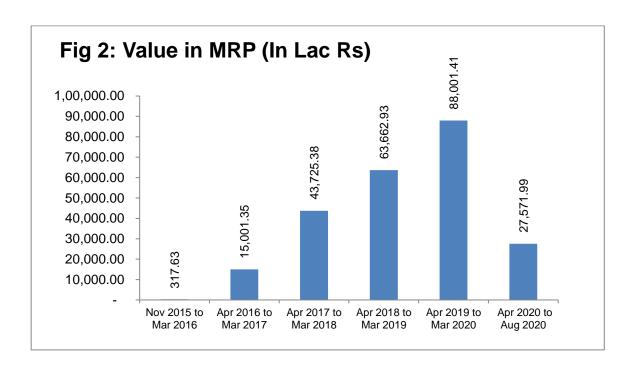

#### AMRIT DEENDAYAL PERFORMANCE GRAPHICAL REPRESENTATION

As on 31<sup>st</sup> August 2020, **208.57 Lakhs** patients have benefitted from AMRIT Pharmacies. The value of drugs dispensed at MRP is **Rs. 2382.81 Crores** and the patients have benefitted with a savings of **Rs. 1205.94 Crores** from AMRIT stores thereby reducing their out of pocket expenditure.