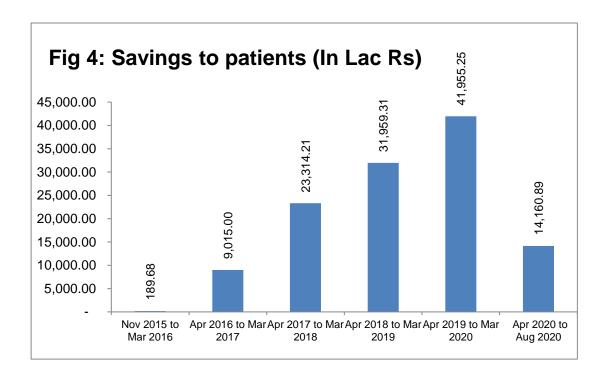

#### AMRIT DEENDAYAL PERFORMANCE GRAPHICAL REPRESENTATION

As on 31<sup>st</sup> August 2020, **208.57 Lakhs** patients have benefitted from AMRIT Pharmacies. The value of drugs dispensed at MRP is **Rs. 2382.81 Crores** and the patients have benefitted with a savings of **Rs. 1205.94 Crores** from AMRIT stores thereby reducing their out of pocket expenditure.