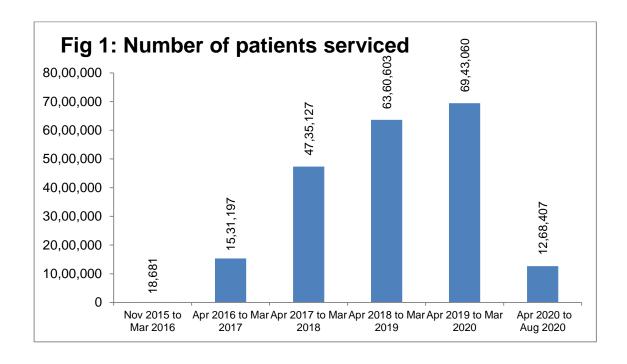

#### AMRIT DEENDAYAL PERFORMANCE GRAPHICAL REPRESENTATION

As on 31<sup>st</sup> August 2020, **208.57 Lakhs** patients have benefitted from AMRIT Pharmacies. The value of drugs dispensed at MRP is **Rs. 2382.81 Crores** and the patients have benefitted with a savings of **Rs. 1205.94 Crores** from AMRIT stores thereby reducing their out of pocket expenditure.